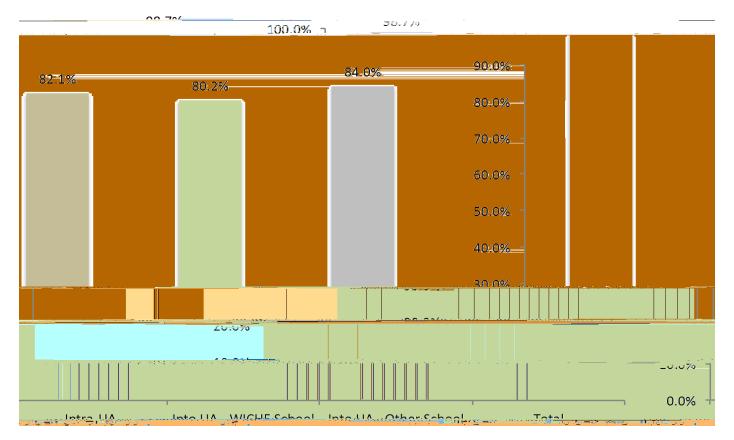

### Average Course Transfer Acceptance Rate FY09–FY13

#### Intra-UA Course Transfer Attempts with Course Grade of Dor Above, FY13

#### Total Attempts 10,886 100.0%